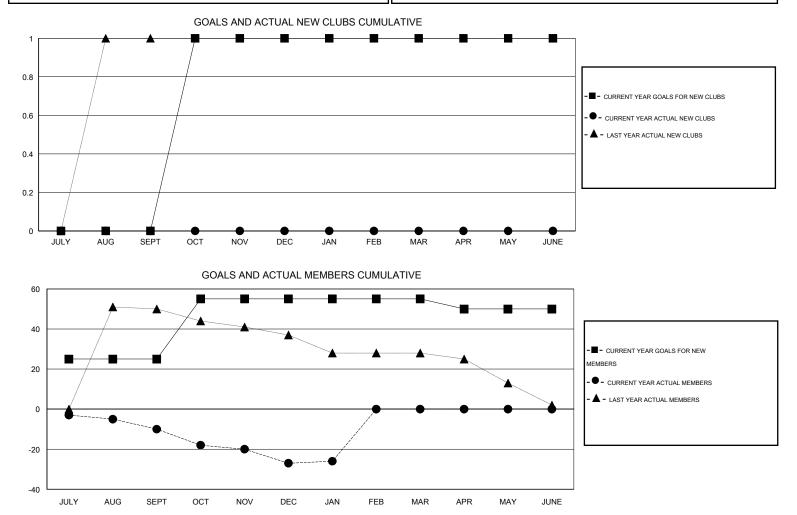

## LOCATION NEW ZEALAND

GMT CA 7

|               |                  | Clubs             |                  |                  | Members<br>RESULTS FOR 2015-2016 |                    |                                     |                    |                  |  |
|---------------|------------------|-------------------|------------------|------------------|----------------------------------|--------------------|-------------------------------------|--------------------|------------------|--|
|               | RESU             | LTS FOR 2015-2016 |                  |                  |                                  |                    |                                     |                    |                  |  |
| QUARTER       | NEW CLUB<br>GOAL | NEW CLUBS         | DROPPED<br>CLUBS | NET<br>GAIN/LOSS | QUARTER                          | NEW MEMBER<br>GOAL | CHARTER AND<br>NEW MEMBERS<br>ADDED | DROPPED<br>MEMBERS | NET<br>GAIN/LOSS |  |
| JULY/AUG/SEPT | 0                | 0                 | 1                | -1               | JULY/AUG/SEPT                    | 25                 | 28                                  | 38                 | -10              |  |
| OCT/NOV/DEC   | 1                | 0                 | 0                | 0                | OCT/NOV/DEC                      | 30                 | 28                                  | 45                 | -17              |  |
| JAN/FEB/MAR   | 0                | 0                 | 0                | 0                | JAN/FEB/MAR                      | 0                  | 5                                   | 4                  | 1                |  |
| APR/MAY/JUNE  | 0                | 0                 | 0                | 0                | APR/MAY/JUNE                     | -5                 | 0                                   | 0                  | 0                |  |